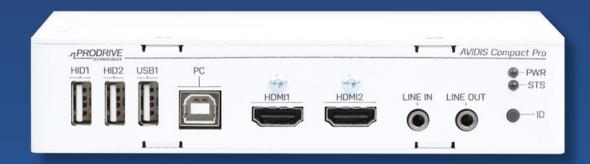

## Avidis Compact Pro HDMI & DP High Performance Video routing

Avidis Compact Pro HDMI

Avidis Compact Pro DP

| Data Interconnect |      |
|-------------------|------|
| 2x 10GbE          | SFP+ |

| Video Interface        |                                            |
|------------------------|--------------------------------------------|
| HDMI: 2x HDMI 2.0      | Resolutions up to 4K60 (4096 x 2160 @60Hz) |
| DP: 2x DisplayPort 1.2 | Configurable input/output                  |
| Network video          | Uncompressed 4K60 4:4:4                    |
|                        | Low latency                                |

| Audio & Data Interfacing |          |  |
|--------------------------|----------|--|
| Audio line in/out        |          |  |
| USB 2.0                  | USB HID  |  |
|                          | USB data |  |
| 1GbE                     |          |  |
| Serial port              |          |  |
| GPIO GPIO                |          |  |