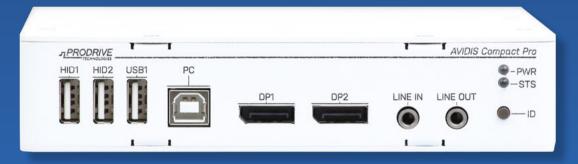

## Avidis Compact Pro HDMI & DP High Performance Video routing

Avidis Compact Pro HDMI

Avidis Compact Pro DP

| Data Interconnect |      |
|-------------------|------|
| 2x 10GbE          | SFP+ |

| Video Interface        |                                            |
|------------------------|--------------------------------------------|
| HDMI: 2x HDMI 2.0      | Resolutions up to 4K60 (4096 x 2160 @60Hz) |
| DP: 2x DisplayPort 1.2 | Configurable input/output                  |
| Network video          | Uncompressed 4K60 4:4:4                    |
|                        | Low latency                                |

| Audio & Data Interfacing |          |  |
|--------------------------|----------|--|
| Audio line in/out        |          |  |
| USB 2.0                  | USB HID  |  |
|                          | USB data |  |
| 1GbE                     |          |  |
| Serial port              |          |  |
| GPIO GPIO                |          |  |